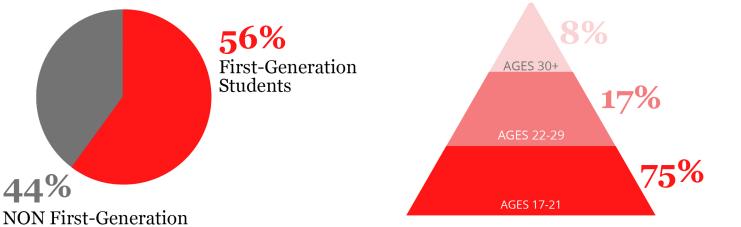

# 2020-2021 Recipient Demographics

**3** out of **10** eligible applicants received a scholarship

#### **Students**

Stars Scholarship Fund provides scholarships to students of every level of higher education and field of study. We award students from our community of any gender, any ethnicity, any age, any religion, and any background.