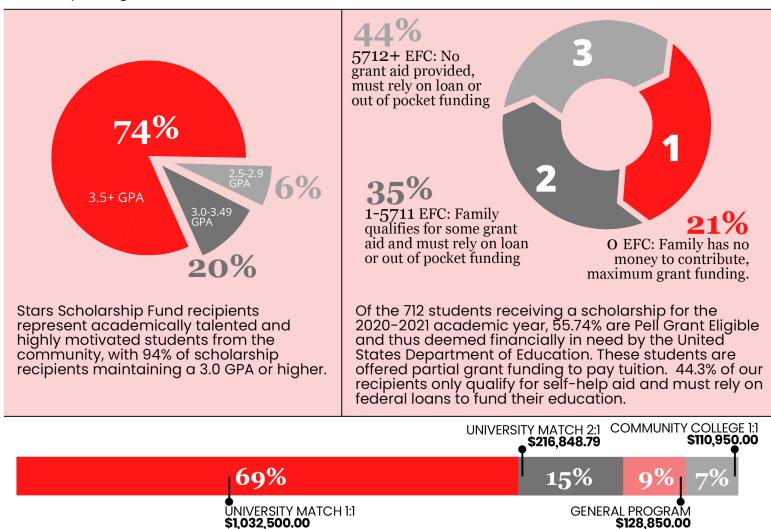

# 2020-2021 Recipient Demographics

**3** out of **10** eligible applicants received a scholarship

On average, Stars Scholarship Fund awards 967 scholarships annually, however our recipients now only represent 13.3% of our applicants, compared to 75.9% our first awarding year. Stars Scholarship Fund has awarded 17,074 recipients since inception, leaving 23,959 eligible applicants unfunded. The data below shows that although our efforts have been consistent annually, it simply is not enough to cover the need in our community.