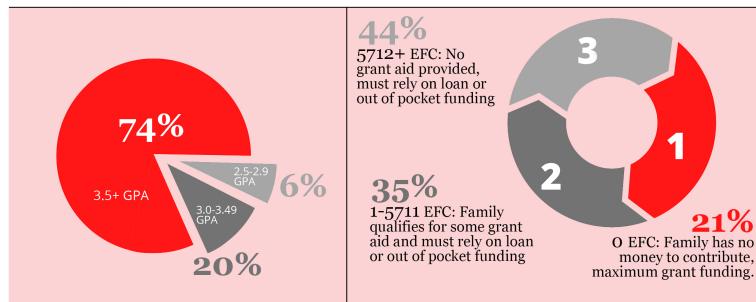

Stars Scholarship Fund recipients represent academically talented and highly motivated students from the community, with 94% of scholarship recipients maintaining a 3.0 GPA or higher.

Of the 712 students receiving a scholarship for the 2020–2021 academic year, 55.74% are Pell Grant Eligible and thus deemed financially in need by the United States Department of Education. These students are offered partial grant funding to pay tuition. 44.3% of our recipients only qualify for self-help aid and must rely on federal loans to fund their education.