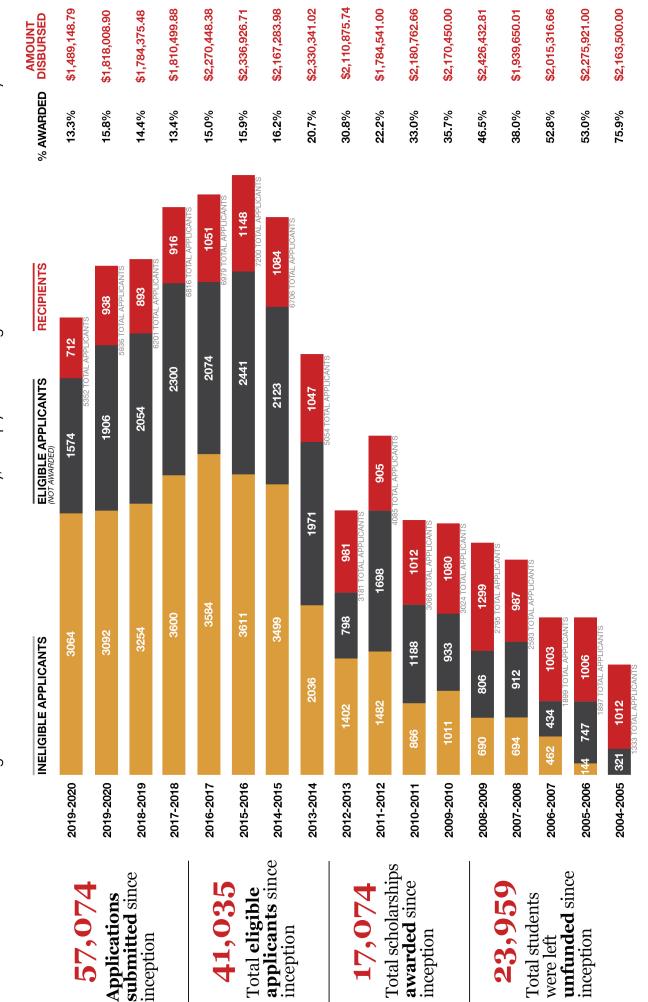

# Application History

This increase reflects the needs of students in our community. Stars seeks to ensure that students who have the will to attend college have a way to do so. With that said, the number of scholarships we are able to award is directly related to the support we received from our community partners. Stars Scholarship Fund has awarded scholarships for 17 years and has seen an increase of 301% in applications since its first application cycle in 2004.

On average, Stars Scholarship Fund awards 967 scholarships annually, however our recipients now only represent 13.3% of our applicants, compared to 75.9% our first awarding year. Stars Scholarship Fund has awarded 17,074 recipients since inception, leaving 23,959 eligible applicants unfunded. The data below shows that although our efforts have been consistent annually, it simply is not enough to cover the need in our community.