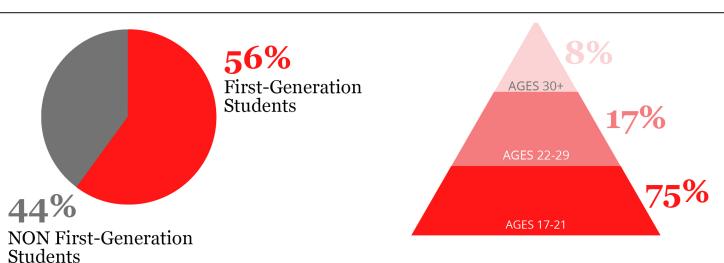

## 2020-2021 Recipient Demographics

**712**Scholarships Awarded

3 out of 10 eligible applicants received a scholarship

Stars Scholarship Fund provides scholarships to students of every level of higher education and field of study. We award students from our community of any gender, any ethnicity, any age, any religion, and any background.

Stars Scholarship Fund recipients represent academically talented and highly motivated students from the community, with 94% of scholarship recipients maintaining a 3.0 GPA or higher.

Of the 712 students receiving a scholarship for the 2020–2021 academic year, 55.74% are Pell Grant Eligible and thus deemed financially in need by the United States Department of Education. These students are offered partial grant funding to pay tuition. 44.3% of our recipients only qualify for self-help aid and must rely on federal loans to fund their education.