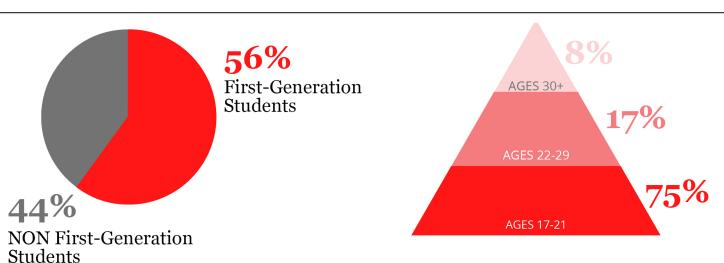

#### 2020-2021 Recipient Demographics

**712**Scholarships Awarded

3 out of 10 eligible applicants received a scholarship

Stars Scholarship Fund provides scholarships to students of every level of higher education and field of study. We award students from our community of any gender, any ethnicity, any age, any religion, and any background.

Stars Scholarship Fund recipients represent academically talented and highly motivated students from the community, with 94% of scholarship recipients maintaining a 3.0 GPA or higher.

Of the 712 students receiving a scholarship for the 2020–2021 academic year, 55.74% are Pell Grant Eligible and thus deemed financially in need by the United States Department of Education. These students are offered partial grant funding to pay tuition. 44.3% of our recipients only qualify for self-help aid and must rely on federal loans to fund their education.