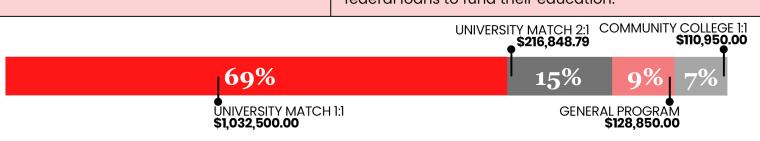

## matching partnership **History**

Stars Scholarship Fund has established partnerships with 22 area colleges and universities via our Matching Funds Program. These institutions agree to match Stars' contributions dollar for dollar, where the award amount is split 50/50\*. Our partner institutions represent Texas colleges and universities that serve the students from our community.

| University                                   | Award Amounts | Scholarship Disbursement<br>Totals To Date | Recipient Totals<br>To Date | Partners since |  |
|----------------------------------------------|---------------|--------------------------------------------|-----------------------------|----------------|--|
| Del Mar College                              | \$1,400.00    | \$739,950.00                               | 681                         | AY 2004-2005   |  |
| El Paso Community College                    | \$2,000.00    | \$414,900.00                               | 272                         | AY 2014-2015   |  |
| Laredo Community College                     | \$1,400.00    | \$420,420.40                               | 360                         | AY 2006-2007   |  |
| Our Lady of the Lake                         | \$5,000.00    | \$252,328.00                               | 51                          | AY 2013-2014   |  |
| Schreiner University                         | \$3,500.00    | \$166,000.00                               | 35                          | AY 2013-2014   |  |
| South Texas College                          | \$1,000.00    | \$1,148,601.00                             | 1,152                       | AY 2004-2005   |  |
| St. Mary's University                        | \$4,000.00    | \$535,000.00                               | 130                         | AY 2013-2014   |  |
| St. Mary's University - School of Law School | \$10,000.00   | \$270,000.00                               | 28                          | AY 2013-2014   |  |
| Texas A&M International University           | \$2,000.00    | \$2,032,500.00                             | 1,046                       | AY 2004-2005   |  |
| Texas A&M University                         | \$3,500.00    | \$4,339,750.46                             | 1,304                       | AY 2004-2005   |  |
| Texas A&M University Corpus Christi          | \$2,000.00    | \$3,004,000.00                             | 1,567                       | AY 2004-2005   |  |
| Texas A&M University Kingsville              | \$2,000.00    | \$1,744,000.00                             | 890                         | AY 2004-2005   |  |
| Texas State Technical College                | \$1,400.00    | \$685,900.00                               | 442                         | AY 2004-2005   |  |
| Texas State University                       | \$2,000.00    | \$1,175,000.00                             | 609                         | AY 2007-2008   |  |
| Texas Tech University                        | \$2,000.00    | \$596,250.00                               | 249                         | AY 2006-2007   |  |
| Texas Tech Health Science Center El Paso     | \$4,000.00    | \$32,000.00                                | 8                           | AY 2020-2021   |  |
| University of Texas - Austin*                | \$3,500.00    | \$2,812,098.73                             | 822                         | AY 2010-2011   |  |
| University of Texas - Pan American           |               | \$3,397,877.84                             | 1,659                       | AY 2005-2006   |  |
| University of Texas at Brownsville           |               | \$3,654,200.00                             | 1,749                       | AY 2004-2005   |  |
| University of Texas at El Paso               | \$2,000.00    | \$1,145,568.00                             | 590                         | AY 2014-2015   |  |
| University of Texas at San Antonio           | \$2,000.00    | \$662,000.00                               | 324                         | AY 2013-2014   |  |
| University of Texas Health San Antonio       | \$2,000.00    | \$1,072,000.00                             | 481                         | AY 2004-2005   |  |
| University of Texas Rio Grande Valley        | \$2,000.00    | \$2,104,000.00                             | 1,093                       | AY 2015-2016   |  |
| University of the Incarnate Word             | \$4,000.00    | \$262,000.00                               | 68                          | AY 2015-2016   |  |
| General Fund                                 | \$2,000.00    | \$2,405,638.59                             | 1,464                       | AY 2004-2005   |  |
|                                              |               | \$35,071,983.02                            | 17,074                      |                |  |