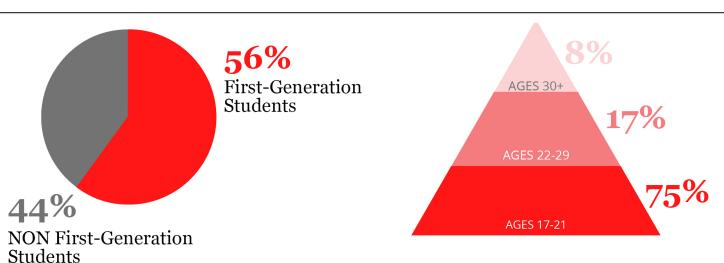

# 2020-2021 Recipient Demographics

**712**Scholarships Awarded

3 out of 10 eligible applicants received a scholarship

Stars Scholarship Fund provides scholarships to students of every level of higher education and field of study. We award students from our community of any gender, any ethnicity, any age, any religion, and any background.

Stars Scholarship Fund recipients represent academically talented and highly motivated students from the community, with 94% of scholarship recipients maintaining a 3.0 GPA or higher.

Of the 712 students receiving a scholarship for the 2020–2021 academic year, 55.74% are Pell Grant Eligible and thus deemed financially in need by the United States Department of Education. These students are offered partial grant funding to pay tuition. 44.3% of our recipients only qualify for self-help aid and must rely on federal loans to fund their education.