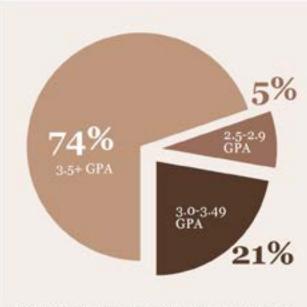

## 2022-2023 Recipient Demographics

Only 4 out of every 10 eligible applicants received a scholarship

Stars Scholarship Fund provides scholarships to students of every level of higher education and field of study. We award students from our community of any gender, any ethnicity, any age, any religion, and any background.

Stars Scholarship Fund recipients represent academically talented and highly motivated students from the community, with 95% of scholarship recipients maintaining a 3.0 GPA or higher.

Of the 714 students receiving a scholarship for the 2022-2023 academic year, 61% are Pell Grant Eligible and thus deemed financially in need by the United States Department of Education. These students are offered partial grant funding to pay tuition. 39% of our recipients only qualify for self-help aid and must rely on federal loans to fund their education.