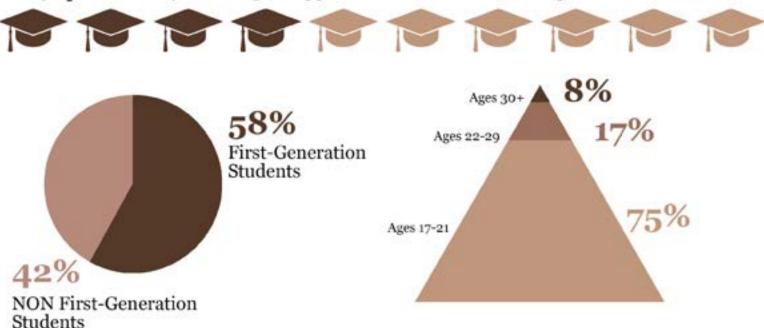

38
MILLION DOLLARS
IN SCHOLARSHIPS
SINCE 2002

18,490
STUDENTS
HAVE RECEIVED
A SCHOLARSHIP SINCE 2002

58%
RECIPIENTS ARE
FIRST-GENERATION
STUDENTS

RECIPIENTS HOLD A 3.5 GPA OR GREATER

Stars Scholarship Fund recipients represent academically talented and highly motivated students from the community, with 95% of scholarship recipients maintaining a 3.0 GPA or higher.

Of the 714 students receiving a scholarship for the 2022-2023 academic year, 61% are Pell Grant Eligible and thus deemed financially in need by the United States Department of Education. These students are offered partial grant funding to pay tuition. 39% of our recipients only qualify for self-help aid and must rely on federal loans to fund their education.