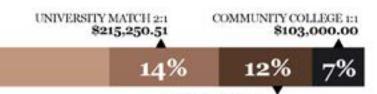

# **Matching Partnership History**

| Institution                              | Award<br>Amounts | Scholarship<br>Disbursement<br>To Date | Recipient<br>Totals<br>To Date | Partners<br>Since |
|------------------------------------------|------------------|----------------------------------------|--------------------------------|-------------------|
| Del Mar College                          | \$1,400.00       | \$752,550.00                           | 691                            | AY 2004-2005      |
| El Paso Community College                | \$2,000.00       | \$482,900.00                           | 316                            | AY 2014-2015      |
| Laredo Community College                 | \$1,400.00       | \$450,870.40                           | 386                            | AY 2006-2007      |
| Our Lady of the Lake                     | \$5,000.00       | \$289,828.00                           | 59                             | AY 2013-2014      |
| Schreiner University                     | \$3,500.00       | \$201,000.00                           | 42                             | AY 2013-2014      |
| South Texas College                      | \$1,000.00       | \$1,225,101.00                         | 1259                           | AY 2004-2005      |
| St. Mary's University                    | \$4,000.00       | \$615,000.00                           | 150                            | AY 2013-2014      |
| St. Mary's University School of Law      | \$10,000.00      | \$300,000.00                           | 32                             | AY 2013-2014      |
| Texas A&M International University       | \$2,000.00       | \$2,189,500.00                         | 1127                           | AY 2004-2005      |
| Texas A&M University                     | \$3,500.00       | \$4,628,500.46                         | 1390                           | AY 2004-2005      |
| Texas A&M University Corpus Christi      | \$2,000.00       | \$3,142,000.00                         | 1642                           | AY 2004-2005      |
| Texas A&M University Kingsville          | \$2,000.00       | \$1,815,000.00                         | 927                            | AY 2004-2005      |
| Texas State Technical College            | \$1,400.00       | \$695,650.00                           | 459                            | AY 2004-2005      |
| Texas State University                   | \$2,000.00       | \$1,267,000.00                         | 657                            | AY 2007-2008      |
| Texas Tech University                    | \$2,000.00       | \$654,250.00                           | 280                            | AY 2006-2007      |
| Texas Tech Health Science Center El Paso | \$4,000.00       | \$92,000.00                            | 24                             | AY 2020-2021      |
| University of Texas - Austin             | \$3,500.00       | \$3,240,999.76                         | 951                            | AY 2010-2011      |
| University of Texas - Pan American       |                  | \$3,397,877.84                         | 1659                           | AY 2005-2006      |
| University of Texas at Brownsville       |                  | \$3,654,200.00                         | 1749                           | AY 2004-2005      |
| University of Texas at El Paso           | \$2,000.00       | \$1,402,568.00                         | 728                            | AY 2014-2015      |
| University of Texas at San Antonio       | \$2,000.00       | \$744,000.00                           | 368                            | AY 2013-2014      |
| University of Texas Health San Antonio   | \$2,000.00       | \$1,113,000.00                         | 503                            | AY 2004-2005      |
| University of Texas Rio Grande Valley    | \$2,000.00       | \$2,623,000.00                         | 1376                           | AY 2015-2016      |
| University of the Incarnate Word         | \$4,000.00       | \$328,000.00                           | 85                             | AY 2015-2016      |
| General Fund                             | \$2,000.00       | \$2,718,021.91                         | 1630                           | AY 2004-2005      |
|                                          |                  | \$38,022,817.37                        | 18490                          |                   |