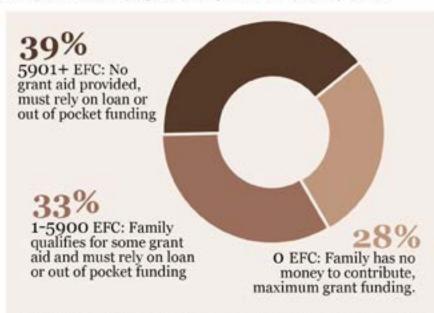

Stars Scholarship Fund recipients represent academically talented and highly motivated students from the community, with 95% of scholarship recipients maintaining a 3.0 GPA or higher.

Of the 714 students receiving a scholarship for the 2022-2023 academic year, 61% are Pell Grant Eligible and thus deemed financially in need by the United States Department of Education. These students are offered partial grant funding to pay tuition. 39% of our recipients only qualify for self-help aid and must rely on federal loans to fund their education.