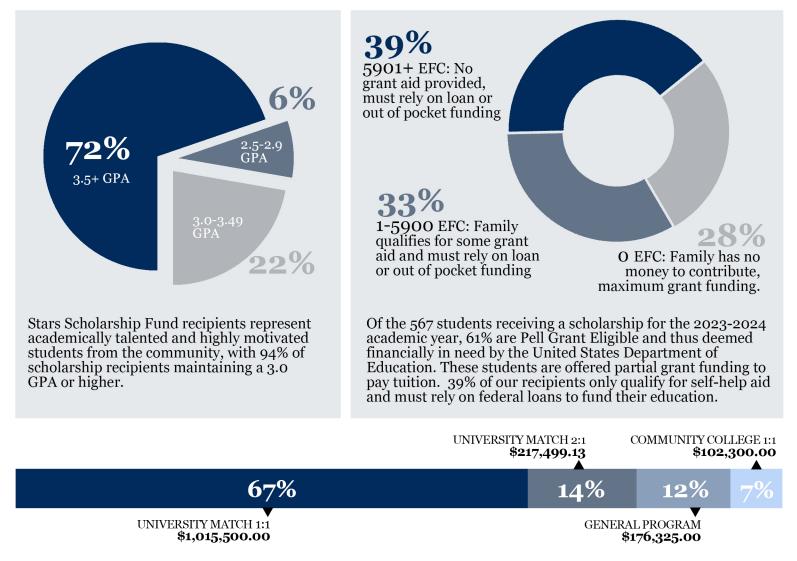

# 2023-2024 Recipient Demographics

Students

Stars Scholarship Fund provides scholarships to students of every level of higher education and field of study. We award students from our community of any gender, any ethnicity, any age, any religion, and any background.

# **Application History**

| Academic<br>Year | Ineligible<br>Applicants | Eligible<br>Applicants<br>Not Awarded | Recipients | Total<br>Applicants | %<br>Awarded | Amount<br>Disbursed |
|------------------|--------------------------|---------------------------------------|------------|---------------------|--------------|---------------------|
|                  |                          |                                       |            |                     |              |                     |
| 2023-2024        | 2,382                    | 1,366                                 | 567        | 4,315               | 13.14%       | \$1,511,624         |
| 2022-2023        | 2,493                    | 1,212                                 | 714        | 4,419               | 16.16%       | \$1,509,250         |
| 2021-2022        | 2,915                    | 1,719                                 | 702        | 5,336               | 13.16%       | \$1,443,183         |
| 2020-2021        | 3,064                    | 1,576                                 | 712        | 5,352               | 13.30%       | \$1,487,548         |
| 2019-2020        | 3,092                    | 1,906                                 | 938        | 5,936               | 15.80%       | \$1,815,509         |
| 2018-2019        | 3,254                    | 2,054                                 | 893        | 6,201               | 14.40%       | \$1,784,375         |
| 2017-2018        | 3,600                    | 2,300                                 | 916        | 6,816               | 13.44%       | \$1,810,500         |
| 2016-2017        | 3,854                    | 2,074                                 | 1,051      | 6,979               | 15.06%       | \$2,270,448         |
| 2015-2016        | 3,611                    | 2,441                                 | 1,148      | 7,200               | 15.94%       | \$2,336,927         |
| 2014-2015        | 3,499                    | 2,123                                 | 1,084      | 6,706               | 16.16%       | \$2,167,284         |
| 2013-2014        | 2,036                    | 1,971                                 | 1,047      | 5,054               | 20.72%       | \$2,330,341         |
| 2012-2013        | 1,402                    | 798                                   | 981        | 3,181               | 30.84%       | \$2,110,876         |
| 2011-2012        | 1,482                    | 1,698                                 | 905        | 4,085               | 22.15%       | \$1,784,541         |
| 2010-2011        | 866                      | 1,188                                 | 1,012      | 3,066               | 33.01%       | \$2,180,763         |
| 2009-2010        | 1,011                    | 933                                   | 1,080      | 3,024               | 35.71%       | \$2,170,450         |
| 2008-2009        | 690                      | 806                                   | 1,299      | 2,795               | 46.48%       | \$2,426,433         |
| 2007-2008        | 694                      | 912                                   | 987        | 2,593               | 38.06%       | \$1,939,650         |
| 2006-2007        | 462                      | 434                                   | 1,003      | 1,899               | 52.82%       | \$2,015,317         |
| 2005-2006        | 144                      | 747                                   | 1,006      | 1,897               | 53.03%       | \$2,275,921         |
| 2004-2005        | 321                      | 0                                     | 1,012      | 1,333               | 75.92%       | \$2,163,500         |
|                  |                          | 28,258                                | 19,057     | 88,187              |              | \$39,534,441        |

**47,315** Total **eligible applicants** since inception

**28,258** Total **students** were left **unfunded** since inception

88,187

Applications submitted since inception

**19,057** Total scholarships **awarded** since inception