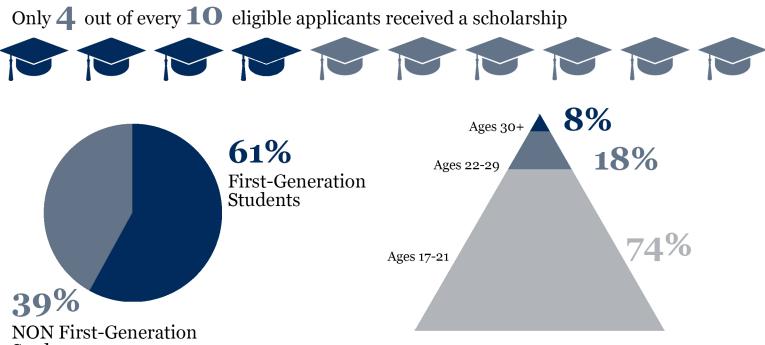

**47,315** Total **eligible applicants** since inception

**28,258** Total **students** were left **unfunded** since inception

88,187

Applications submitted since inception

**19,057** Total scholarships **awarded** since inception