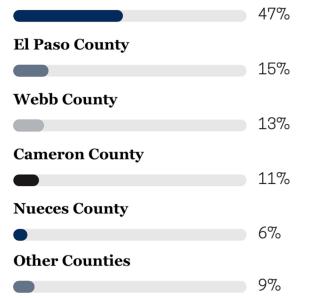

## 2023-2024 Recipients

Recipients represent the following counties for this academic year:

#### Hidalgo County

#### Stars Scholarship Fund serves 30 south and west Texas counties.

| Aransas   | Huc  |
|-----------|------|
| Bee       | Jeff |
| Brewster  | Jim  |
| Brooks    | Jim  |
| Cameron   | Kar  |
| Culberson | Ken  |
| Duval     | Kleł |
| El Paso   | La S |
| Goliad    | Live |
| Hidalgo   | Mcl  |
|           |      |

Hudspeth Jeff Davis Jim Hogg Jim Wells Karnes Kenedy Kleberg La Salle Live Oak McMullen Nueces Pecos Presidio Refugio San Patricio Starr Terrell Webb Willacy Zapata