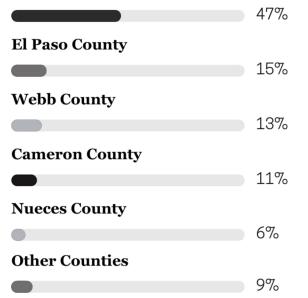

### 2023-2024 Recipients

Recipients represent the following counties for this academic year:

#### Hidalgo County

### Stars Scholarship Fund serves 30 south and west Texas counties.

| Aransas   |
|-----------|
| Bee       |
| Brewster  |
| Brooks    |
| Cameron   |
| Culberson |
| Duval     |
| El Paso   |
| Goliad    |
| Hidalgo   |
|           |