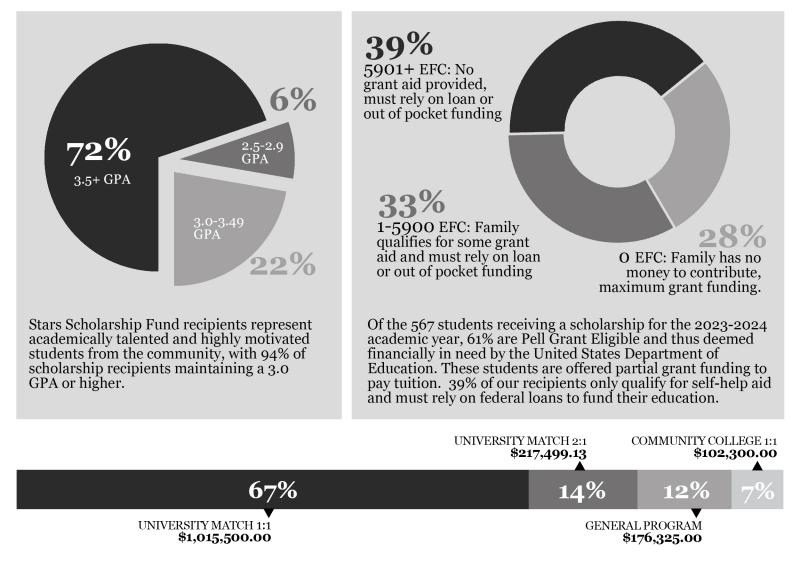

### **Application History**

| Academic<br>Year | Ineligible<br>Applicants | Eligible<br>Applicants | Recipients | Total<br>Applicants | %<br>Awarded | Amount<br>Disbursed |
|------------------|--------------------------|------------------------|------------|---------------------|--------------|---------------------|
|                  |                          | Not Awarded            |            |                     |              |                     |
| 2023-2024        | 2,382                    | 1,366                  | 567        | 4,315               | 13.14%       | \$1,511,624         |
| 2022-2023        | 2,493                    | 1,212                  | 714        | 4,419               | 16.16%       | \$1,509,250         |
| 2021-2022        | 2,915                    | 1,719                  | 702        | 5,336               | 13.16%       | \$1,443,183         |
| 2020-2021        | 3,064                    | 1,576                  | 712        | 5,352               | 13.30%       | \$1,487,548         |
| 2019-2020        | 3,092                    | 1,906                  | 938        | 5,936               | 15.80%       | \$1,815,509         |
| 2018-2019        | 3,254                    | 2,054                  | 893        | 6,201               | 14.40%       | \$1,784,375         |
| 2017-2018        | 3,600                    | 2,300                  | 916        | 6,816               | 13.44%       | \$1,810,500         |
| 2016-2017        | 3,854                    | 2,074                  | 1,051      | 6,979               | 15.06%       | \$2,270,448         |
| 2015-2016        | 3,611                    | 2,441                  | 1,148      | 7,200               | 15.94%       | \$2,336,927         |
| 2014-2015        | 3,499                    | 2,123                  | 1,084      | 6,706               | 16.16%       | \$2,167,284         |
| 2013-2014        | 2,036                    | 1,971                  | 1,047      | 5,054               | 20.72%       | \$2,330,341         |
| 2012-2013        | 1,402                    | 798                    | 981        | 3,181               | 30.84%       | \$2,110,876         |
| 2011-2012        | 1,482                    | 1,698                  | 905        | 4,085               | 22.15%       | \$1,784,541         |
| 2010-2011        | 866                      | 1,188                  | 1,012      | 3,066               | 33.01%       | \$2,180,763         |
| 2009-2010        | 1,011                    | 933                    | 1,080      | 3,024               | 35.71%       | \$2,170,450         |
| 2008-2009        | 690                      | 806                    | 1,299      | 2,795               | 46.48%       | \$2,426,433         |
| 2007-2008        | 694                      | 912                    | 987        | 2,593               | 38.06%       | \$1,939,650         |
| 2006-2007        | 462                      | 434                    | 1,003      | 1,899               | 52.82%       | \$2,015,317         |
| 2005-2006        | 144                      | 747                    | 1,006      | 1,897               | 53.03%       | \$2,275,921         |
| 2004-2005        | 321                      | 0                      | 1,012      | 1,333               | 75.92%       | \$2,163,500         |
|                  |                          | 28,258                 | 19,057     | 88,187              |              | \$39,534,441        |

**47,315** Total **eligible applicants** since inception

Total **students** were left **unfunded** since inception

88,187

Applications submitted since inception

**19,057** Total scholarships **awarded** since inception