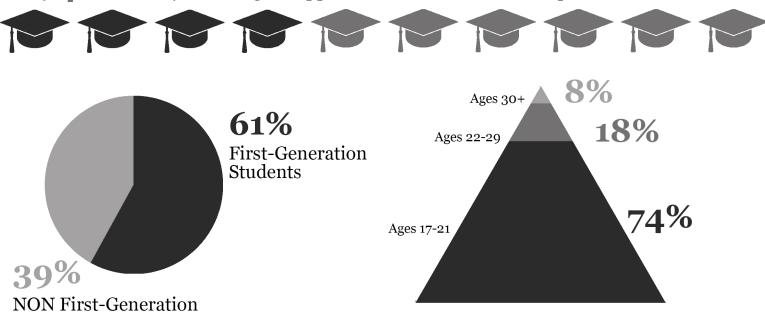

### 2023-2024 Recipient Demographics

Only **4** out of every **10** eligible applicants received a scholarship

#### Students

Stars Scholarship Fund provides scholarships to students of every level of higher education and field of study. We award students from our community of any gender, any ethnicity, any age, any religion, and any background.