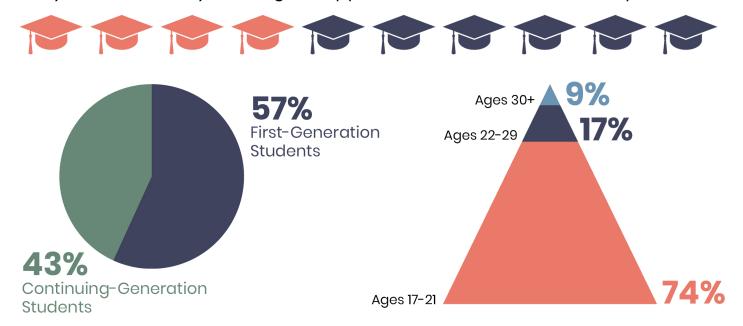

## 2024-2025 Recipient Demographics

Only 4 out of every 10 eligible applicants received a scholarship

Stars Scholarship Fund provides scholarships to students of every level of higher education and field of study. We award students from our community of any gender, any ethnicity, any age, any religion, and any background.