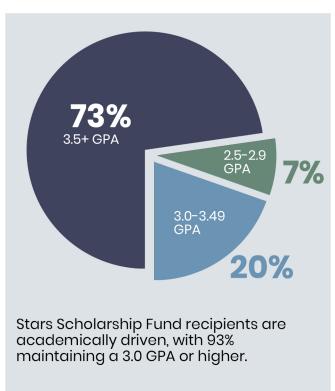

place more time into my studies and academic responsibilities and I want to express my sincere gratitude to Stars Scholarship for this opportunity."



Anna Gonzalez University of Texas at San Antonio

"The Stars Scholarship Fund has been life-changing, easing financial burdens and fueling my passion as a first-generation woman in STEM. Their generosity inspires me to pay it forward, giving others the opportunity to build their own paths and shape a better future."

## 2024-2025 Recipient Demographics

Only 4 out of every 10 eligible applicants received a scholarship



Stars Scholarship Fund provides scholarships to students of every level of higher education and field of study. We award students from our community of any gender, any ethnicity, any age, any religion, and any background.





Of the 490 scholarship recipients for 2024–2025, 66% are Pell Grant eligible, demonstrating financial need as determined by the U.S. Department of Education. These students receive partial grant funding for tuition, while 34% rely on federal loans to finance their education.

UNIVERSITY MATCH 2:1 \$292,000.00 COMMUNITY COLLEGE 1:1 \$83.000.00

65%

18%

12%

5%



### **2024-2025 Recipients**

Recipients represent the following counties for this academic year:

| Hidalgo |       |
|---------|-------|
|         | 44.7% |
| El Paso |       |
|         | 15.7% |
| Webb    |       |
|         | 15.3% |
| Cameron |       |
|         | 13.8% |
| Nueces  |       |
|         | 4.1%  |
| Other   |       |
|         | 6.4%  |

#### Stars Scholarship Fund serves 30 south and west Texas counties.