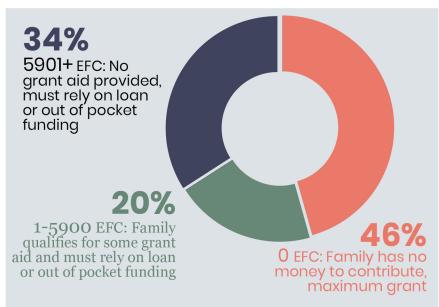

Of the 490 scholarship recipients for 2024–2025, 66% are Pell Grant eligible, demonstrating financial need as determined by the U.S. Department of Education. These students receive partial grant funding for tuition, while 34% rely on federal loans to finance their education.