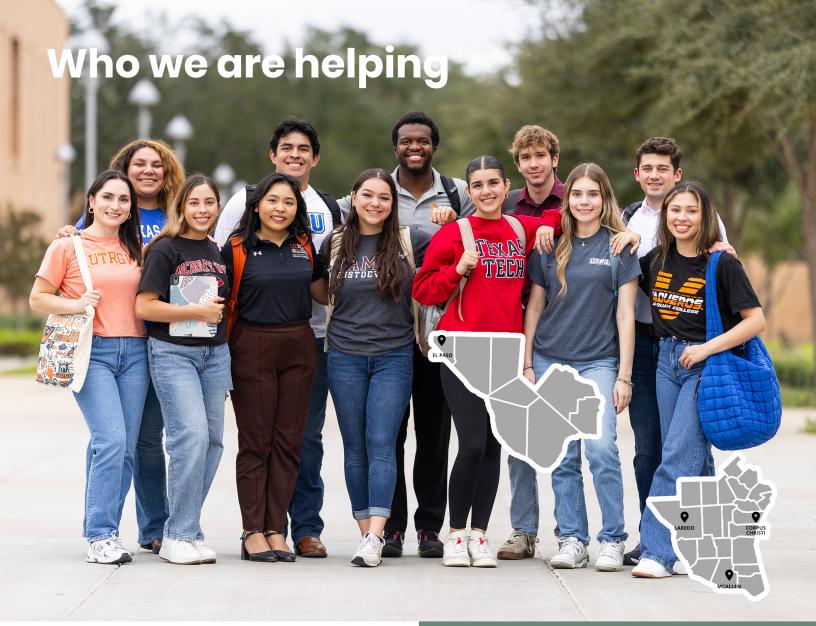

#### Stars Scholarship Fund serves 30 south and west Texas counties.

| Aransas  | Hudspeth   | Nueces       |
|----------|------------|--------------|
| Bee      | Jeff Davis | Pecos        |
| Brewster | Jim Hogg   | Presidio     |
| Brooks   | Jim Wells  | Refugio      |
| Cameron  | Karnes     | San Patricio |
| Culber-  | Kenedy     | Starr        |
| son      | Kleberg    | Terrell      |
| Duval    | La Salle   | Webb         |
| El Paso  | Live Oak   | Willacy      |
| Goliad   | McMullen   | Zapata       |
| Hidalgo  |            |              |

### **2024-2025 Recipients**

Recipients represent the following counties for this academic year:

| Hidalgo |       |
|---------|-------|
|         | 44.7% |
| El Paso |       |
|         | 15.7% |
| Webb    |       |
|         | 15.3% |
| Cameron |       |
|         | 13.8% |
| Nueces  |       |
|         | 4.1%  |
| Other   |       |
|         | 6.4%  |