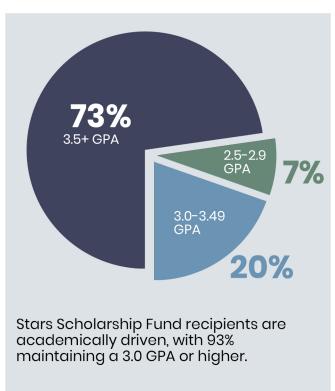

## 2024-2025 Recipient Demographics

Only 4 out of every 10 eligible applicants received a scholarship

Stars Scholarship Fund provides scholarships to students of every level of higher education and field of study. We award students from our community of any gender, any ethnicity, any age, any religion, and any background.