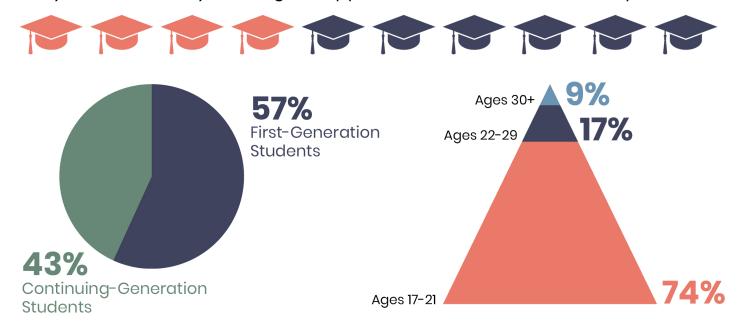

## 2024-2025 Recipient Demographics

Only 4 out of every 10 eligible applicants received a scholarship

Stars Scholarship Fund provides scholarships to students of every level of higher education and field of study. We award students from our community of any gender, any ethnicity, any age, any religion, and any background.

Of the 490 scholarship recipients for 2024–2025, 66% are Pell Grant eligible, demonstrating financial need as determined by the U.S. Department of Education. These students receive partial grant funding for tuition, while 34% rely on federal loans to finance their education.